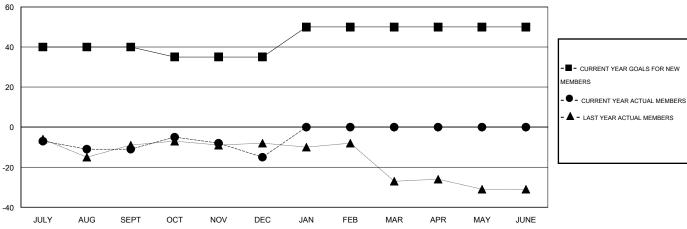

#### GOALS AND ACTUAL MEMBERS CUMULATIVE

9 CLUBS OF 29 ADDED 1 OR MORE

| TION         |              |
|--------------|--------------|
| 215 (63.61%) |              |
| 123 (36.39%) |              |
|              |              |
|              |              |
|              | 104          |
|              | 48           |
|              | 215 (63.61%) |